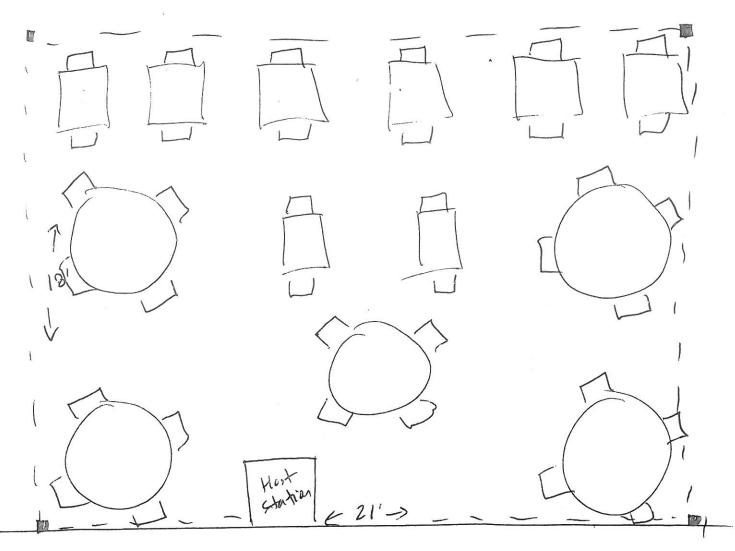

The lease in Word document form (Peter Grimard Lease.doc).

And finally attached is the floor plan of the restaurant (former KeyBank- proposed pizza parlor.pdf). The landlord is in the process of making changes to the building by adding two ADA compliant restrooms on the western wall. The glass faciad on both the north and west sides are being replaced by the landlord with newer and a more modern look. The 'chef's table/bar' will seat 8 people at it allowing the guests to interact with the chef and pizza cook, sort of like a sushi bar. The bar on the southern side of the room will seat 8 guest, this will be a beer/wine bar. Strategically placed through out d the dinning room will be 4 eight top tables and 4 four top tables. If larger parties come in, we can more tables around to accommodate.