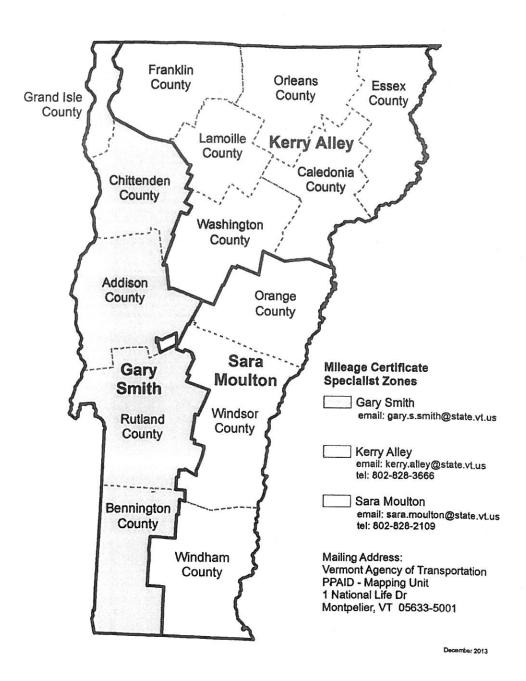

4.21. COMMUNICATION: Gary Smith, Mileage Certificate Specialist, State of Vermont, Division of Policy, Planning and Intermodal Development – Mapping Unit, re: 2014 Certificate of Highway Mileage

\*waive the reading, accept the communication, place it on file and send to DPW Director Spencer for completion