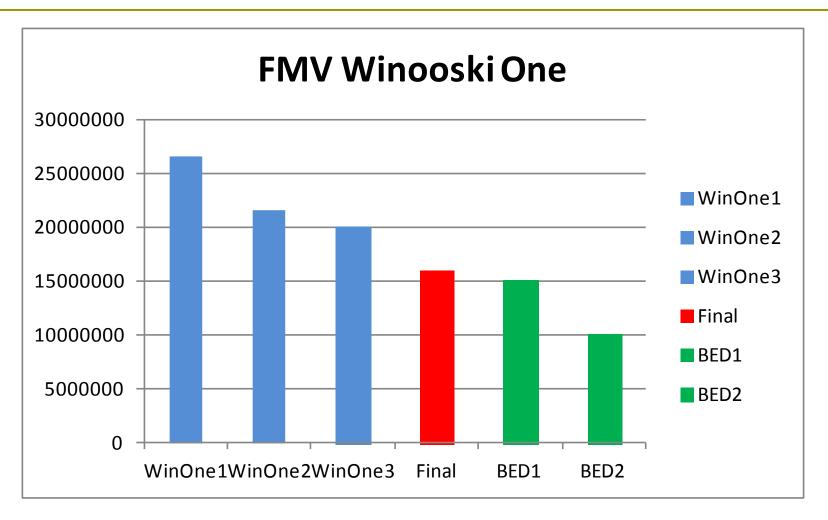

**President per Council Rules**)

- 4. CONSENT AGENDA
- 5. PRESENTATION: Ken Nolan, Manager of Power Resources, Burlington Electric

Department, re: Winooski One Hydro Purchase Financial Review of

Arbitration Outcome January 13, 2014 (15 mins.)

5.01. COMMUNICATION: Ken Nolan, Manager of Power Resources, Burlington Electric

Department, re; Purchase of Winooski One Hydro Facility

5.02. COMMUNICATION: American Arbitration Association Commercial Arbitration

Tribunal, No.11 198 Y 0021014 12 In the Matter of an Arbitration between: WINOOSKI ONE PARTNERSHIP Claimant, -and- CITY OF BURLINGTON, Respondent,

Final Award of Arbitrators

5.03. RESOLUTION: Authorization for Burlington Electric Department to Purchase

The Winooski One Hydroelectric Generating Facility and to Place Referendum for Issuance of Revenue Bonds on the Ballot Of The 2014 Annual Meeting (Councilors Shannon, Bushor,

Knodell: Board of Finance)