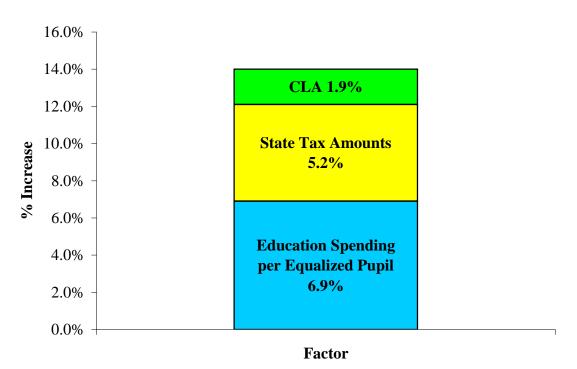

### Financial Goal

Finance Committee and Board agreed upon goal of 6.9% increase in equalized pupil spending. This goal was less than previous two years and kept us in the same relative position to the rest of the county and state

This goal translates to a \$4,099,403 increase.

|     |                                    | <b>FY12</b> | FY13       | <b>FY14</b> | FY15       |             |
|-----|------------------------------------|-------------|------------|-------------|------------|-------------|
|     | General Fund Expenditures          | 2.8%        | 11.7%      | 5.3%        | 7.3%       |             |
|     | General Fund Revenues              | 8.2%        | 12.4%      | -14.1%      | 5.7%       |             |
|     | Education Spending                 | 1.8%        | 11.5%      | 9.1%        | 7.5%       |             |
|     | Equalized Pupils                   | 1.0%        | 1.8%       | 1.0%        | 0.6%       |             |
|     | Education Spending/Equalized Pupil | 0.8%        | 9.5%       | 8.0%        | 6.9%       | Goal 6.9%   |
|     | CLA                                | 0.4%        | -0.6%      | 0.0%        | 0.0%       |             |
|     | Actual Tax Rate                    | 1.3018      | 1.4370     | 1.5627      | 1.6709     |             |
|     | % Tax Rate Increase over PY        | 1.5%        | 10.4%      | 8.7%        | 6.9%       |             |
|     |                                    | FY12        | FY13       | <b>FY14</b> | FY15       | FY15 Change |
| 1 ( | General Fund Expenditures          | 53,391,029  | 59,615,950 | 62,766,794  | 67,342,197 | 4,575,403   |
| 2 ( | General Fund Revenues              | 8,699,618   | 9,781,707  | 8,402,779   | 8,878,779  | 476,000     |
| 3 ] | Education Spending                 | 44,691,411  | 49,834,243 | 54,364,015  | 58,463,418 | 4,099,403   |
| 4 ] | Equalized Pupils                   | 3,968.67    | 4,040.59   | 4,080.79    | 4,104.30   | 23.51       |
| 5 ] | Ed Spending per Eq Pupil           | 11,261.05   | 12,333.41  | 13,321.93   | 14,244.43  | 922.50      |
| -   | Base Education Amount              | 8,544       | 8,723      | 9,151       | 9,151      | 0           |
| 6 ] | District Spending Adjustment       | 131.801%    | 141.390%   | 145.579%    | 155.660%   | 10.081%     |
|     | Base Tax Rate                      | 0.87        | 0.89       | 0.94        | 0.94       | 0.00        |
| 7 ] | Equalized Homestead Tax Rate       | 1.1467      | 1.2584     | 1.3684      | 1.4632     | 0.0948      |
| 8 ( | Common Level of Appraisal          | 88.08%      | 87.57%     | 87.57%      | 87.57%     | 0.00%       |
| 9 1 | Actual Homestead Tax Rate          | 1.3018      | 1.4370     | 1.5627      | 1.6709     | 0.1082      |