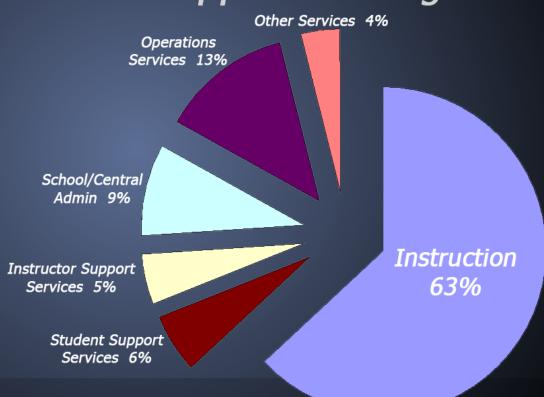

#### FY15 BSD Budget Draft 3.2.xls

| PROGRAM GOALS                   | Program changes                        | Board Priority                                                | Strategy                                                                                                 | RegEd<br>Instr | AfterSchl<br>Instr | Social<br>Serv | Curriculm<br>Training | Library   | Personnl<br>Serv | SchBoard<br>Serv | Care<br>Buildings | Constr<br>uction | Debt<br>Serv |
|---------------------------------|----------------------------------------|---------------------------------------------------------------|----------------------------------------------------------------------------------------------------------|----------------|--------------------|----------------|-----------------------|-----------|------------------|------------------|-------------------|------------------|--------------|
| TEACHING & LEARNING             |                                        |                                                               |                                                                                                          |                |                    |                |                       |           |                  |                  |                   |                  |              |
| Enrollment increases/class size | 75,000                                 | Efficiencies                                                  | Add teacher                                                                                              | 75,000         |                    |                |                       |           |                  |                  |                   |                  |              |
| ELL needs                       | 95,000                                 | Equitable student outcomes                                    | Add teacher, liaison,<br>supplies                                                                        | 95,000         |                    |                |                       |           |                  |                  |                   |                  |              |
| Community connections           | (75,000)                               | Efficiencies                                                  | Reduce staff,<br>redesign program                                                                        |                |                    | (75,000)       |                       |           |                  |                  |                   |                  |              |
| Behavior support services       | (80,000)                               | Student outcomes                                              | Reduce staff,<br>redesign program                                                                        | (80,000)       |                    |                |                       |           |                  |                  |                   |                  |              |
| Non-core academic services      | (630,000)                              | Equitable student<br>outcomes<br>Redesign special ed<br>model | Reduce foreign lang,<br>small classes HS,<br>subsidy afterschool,<br>academic coach,<br>library services | (350,000)      | (50,000)           |                | (30,000)              | (200,000) |                  |                  |                   |                  |              |
| Impact of sequestration         | 515,000                                | Class size PD for differentiated instruction                  | Retain teachers/PD<br>after federal funds loss                                                           | 365,000        |                    |                | 150,000               |           |                  |                  |                   |                  |              |
| Total                           | (100,000)                              |                                                               |                                                                                                          | 105,000        | (50,000)           | (75,000)       | 120,000               | (200,000) | 0                | 0                | 0                 | 0                | 0            |
| DIVERSITY, EQUITY & EMPLOY      | DIVERSITY, EQUITY & EMPLOYEE RELATIONS |                                                               |                                                                                                          |                |                    |                |                       |           |                  |                  |                   |                  |              |
| Employee relations              | 31,130                                 | Diversity recruitment<br>Employee relations                   | Recruitment costs, training                                                                              |                |                    |                |                       |           | 31,130           |                  |                   |                  |              |
| Total                           | 31,130                                 |                                                               |                                                                                                          | 0              | 0                  | 0              | 0                     | 0         | 31,130           | 0                | 0                 | 0                | 0            |
| INFRASTRUCTURE AND FACILI       | TIES                                   |                                                               |                                                                                                          |                |                    |                |                       |           |                  |                  |                   |                  |              |
| Technology for 21st C education | 275,000                                | 1:1 technology                                                | Computers<br>for student use                                                                             | 275,000        |                    |                |                       |           |                  |                  |                   |                  |              |
| Increase custodial/maint needs  | 75,000                                 | Custodial staff                                               | Add services                                                                                             |                |                    |                |                       |           |                  |                  | 75,000            |                  |              |
| Increase preventative maint     | 0                                      | Preventative maint                                            |                                                                                                          |                |                    |                |                       |           |                  |                  |                   |                  |              |
| Planning 21stC BHS/Edmunds bld  | 200,000                                | BHS remodel                                                   | Prepare for capital projects                                                                             |                |                    |                |                       |           |                  |                  |                   | 200,000          |              |
| Change in legal services model  | (33,000)                               | Efficiencies                                                  | Redesign service delivery model                                                                          |                |                    |                |                       |           |                  | (33,000)         |                   |                  |              |
| Annual capital maintenance      | 200,000                                | Capital bond                                                  | Annual \$2m bond for remaining schools                                                                   |                |                    |                |                       |           |                  |                  |                   |                  | 200,000      |
| Total                           | 717,000                                |                                                               |                                                                                                          | 275,000        | 0                  | 0              | 0                     | 0         | 0                | (33,000)         | 75,000            | 200,000          | 200,000      |
| TOTAL                           | 648,130                                |                                                               |                                                                                                          | 380,000        | (50,000)           | (75,000)       | 120,000               | (200,000) | 31,130           | (33,000)         | 75,000            | 200,000          | 200,000      |
|                                 | 1                                      |                                                               |                                                                                                          |                |                    |                |                       |           |                  |                  |                   |                  |              |