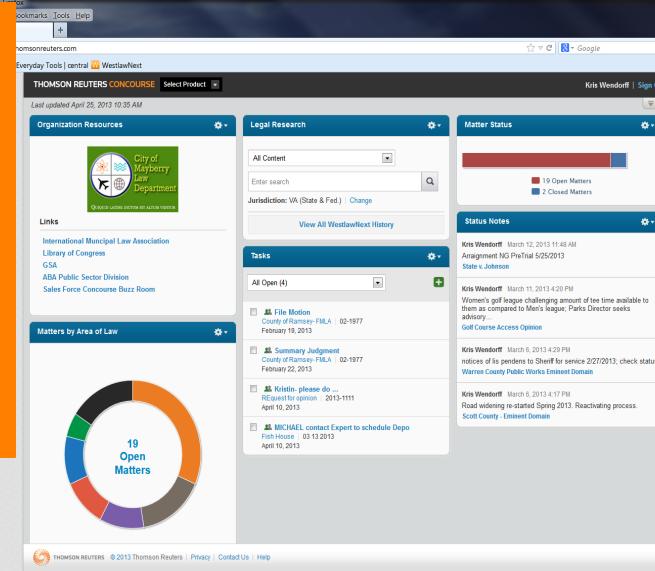

# THOMSON REUTERS CONCOURSE Matter Room

#### MATTER ROOM

In a secure, cloud-based environment that is accessible wherever you have Web access, Concourse Matter Room enables you to easily organize your matters, upload emails and documents, collaborate with internal teams and external participants, review and annotate work product, and keep track of important tasks. It connects you to what matters: people, documents, research, emails, and more.

- Matter-Based Collaboration Space
- Powerful Thomson ReutersSearching Across Matters
- Integration with the Tools You UseEvery Day

javascript:void(0)

Cooura Mahila Access from

The tool that **quickly** determines relevant **information** about **people** and their **connections** analyzing more than **a** PeopleMap billion public records and determine relationships