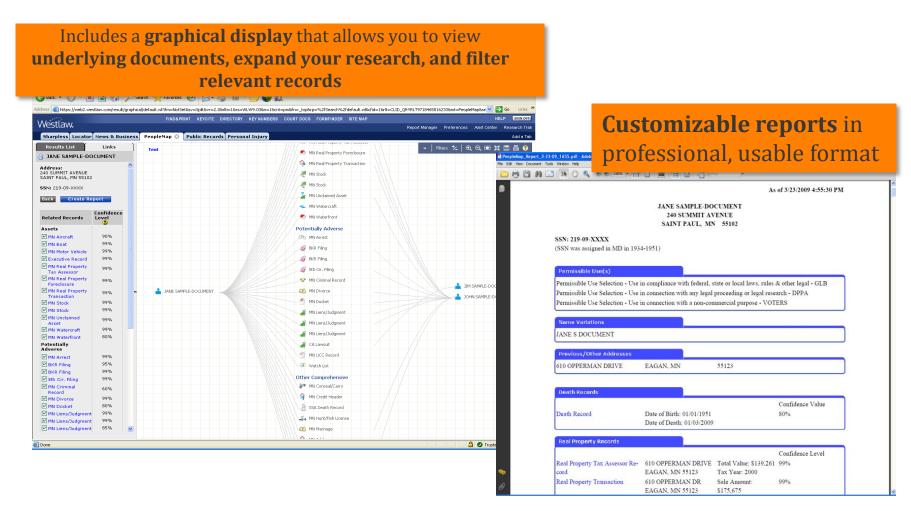

- Matter-Based Collaboration Space
- Powerful Thomson ReutersSearching Across Matters
- Integration with the Tools You UseEvery Day

javascript:void(0)

Cooura Mahila Access from

The tool that **quickly** determines relevant **information** about **people** and their **connections** analyzing more than **a** PeopleMap billion public records and determine relationships