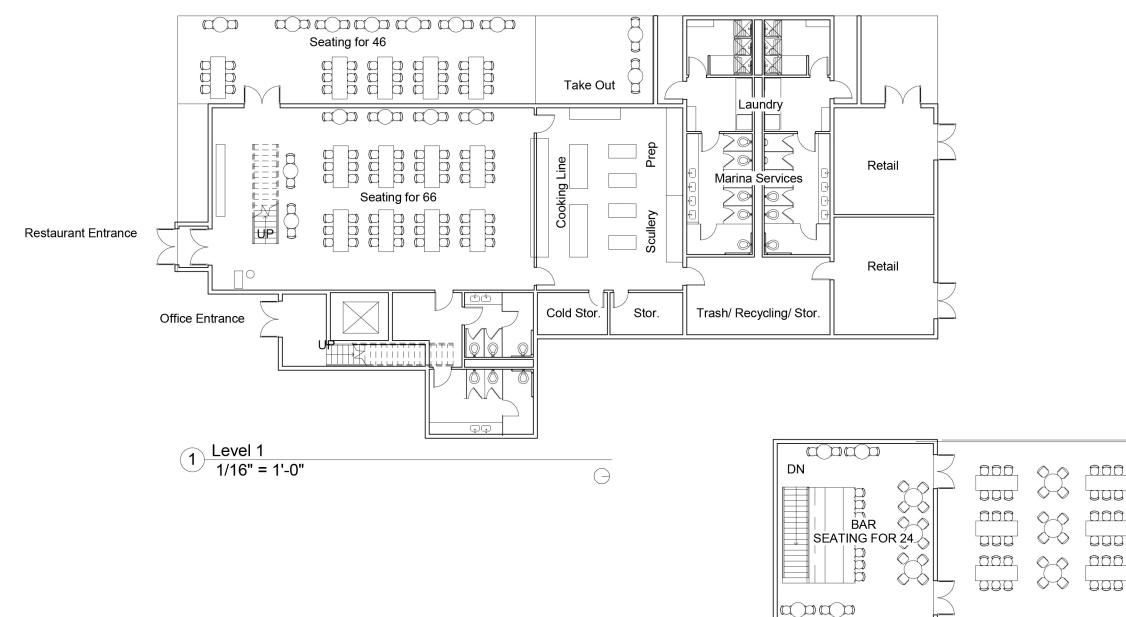

WATERFRONT PIAP PROJECT PROPOSAL MARINA SERVICES IMPROVEMENT & EXPANSION Landside Facility Floor Plans (Three-story Building)

WATERFRONT PIAP PROJECT PROPOSAL MARINA SERVICES IMPROVEMENT & EXPANSION Landside Facility Floor Plans (Two-story Building)