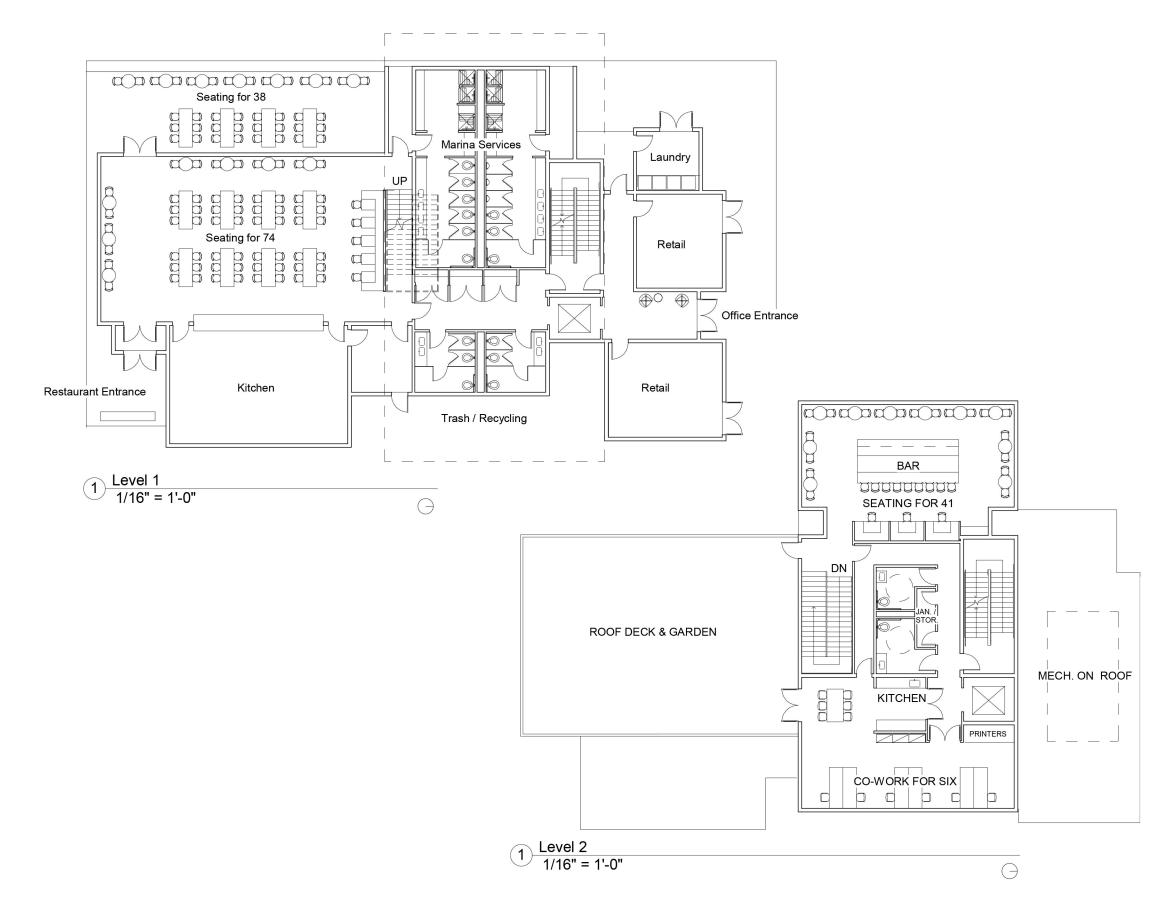

WATERFRONT PIAP PROJECT PROPOSAL MARINA SERVICES IMPROVEMENT & EXPANSION Landside Facility Floor Plans (Three-story Building)

WATERFRONT PIAP PROJECT PROPOSAL MARINA SERVICES IMPROVEMENT & EXPANSION Landside Facility Floor Plans (Two-story Building)

 $\ominus$ 

DN

K-----

1

Level 2 1/16" = 1'-0"