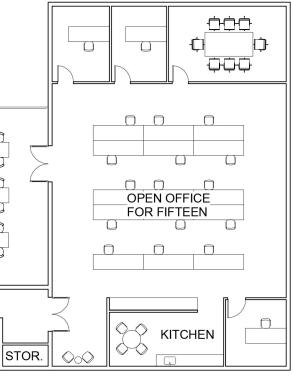

WATERFRONT PIAP PROJECT PROPOSAL MARINA SERVICES IMPROVEMENT & EXPANSION Landside Facility Floor Plans (Three-story Building)

WATERFRONT PIAP PROJECT PROPOSAL MARINA SERVICES IMPROVEMENT & EXPANSION Landside Facility Floor Plans (Two-story Building)

 $\ominus$ 

DN

K-----

1

Level 2 1/16" = 1'-0"