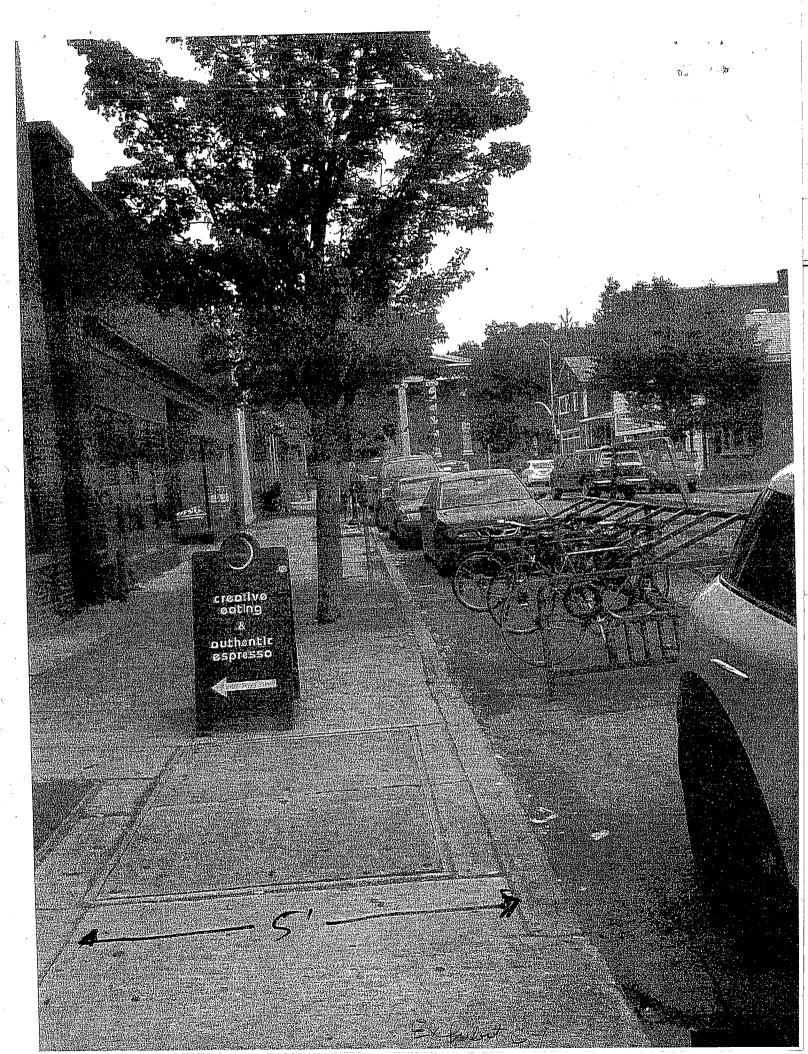

#### 2. LOCATION

LICENSEE may use and maintain the tables and chairs and potted plants on the public right-of-way (hereinafter referred to as the premises) for the consumption of food and beverage. Licensee must ensure that the sidewalk area is kept clear and at all times there is a 5 ft. right-of-way for pedestrian traffic. The tables and chairs and potted plants are to be placed as approved by the Department of Public Works. A copy of the approved plan is attached hereto as Exhibit C.

Placement of Encumbrance: 2 tables and potted plants in front of 150 Cherry Street. 25' x 5' area for tables, 2 2 x 2' areas for plants

Conditions: Keeping public ways clear

Total Square Feet (\$1.00 per SF):

Dear Amy,

Attached is all documentation for the encumbrance permit outside New Moon. Based on our experience of last summer we have altered our dimensions slightly to reflect a 25' long x 5' wide rectangle (new dimensions) at curbside (like last year). We

are hoping we can have three tables rather than the two we've had in the past. We have also remeasured the squares for two small plants at our front door to cover 2' x 2' for one at each side of our alcove. That is sufficient for the size plants we have used!