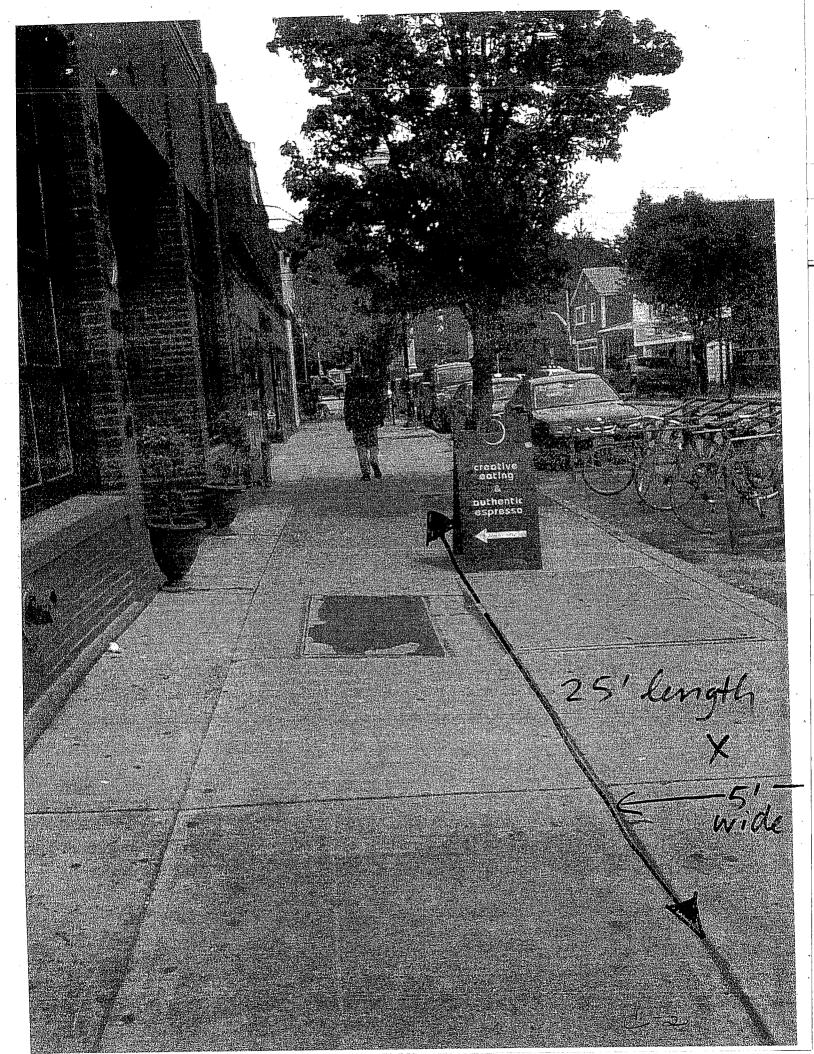

#### 2. LOCATION

LICENSEE may use and maintain the tables and chairs and potted plants on the public right-of-way (hereinafter referred to as the premises) for the consumption of food and beverage. Licensee must ensure that the sidewalk area is kept clear and at all times there is a 5 ft. right-of-way for pedestrian traffic. The tables and chairs and potted plants are to be placed as approved by the Department of Public Works. A copy of the approved plan is attached hereto as Exhibit C.

Placement of Encumbrance: 2 tables and potted plants in front of 150 Cherry Street. 25' x 5' area for tables, 2 2 x 2' areas for plants

Conditions: Keeping public ways clear

Total Square Feet (\$1.00 per SF):

Dear Amy,

Attached is all documentation for the encumbrance permit outside New Moon. Based on our experience of last summer we have altered our dimensions slightly to reflect a 25' long x 5' wide rectangle (new dimensions) at curbside (like last year). We

are hoping we can have three tables rather than the two we've had in the past. We have also remeasured the squares for two small plants at our front door to cover 2' x 2' for one at each side of our alcove. That is sufficient for the size plants we have used!