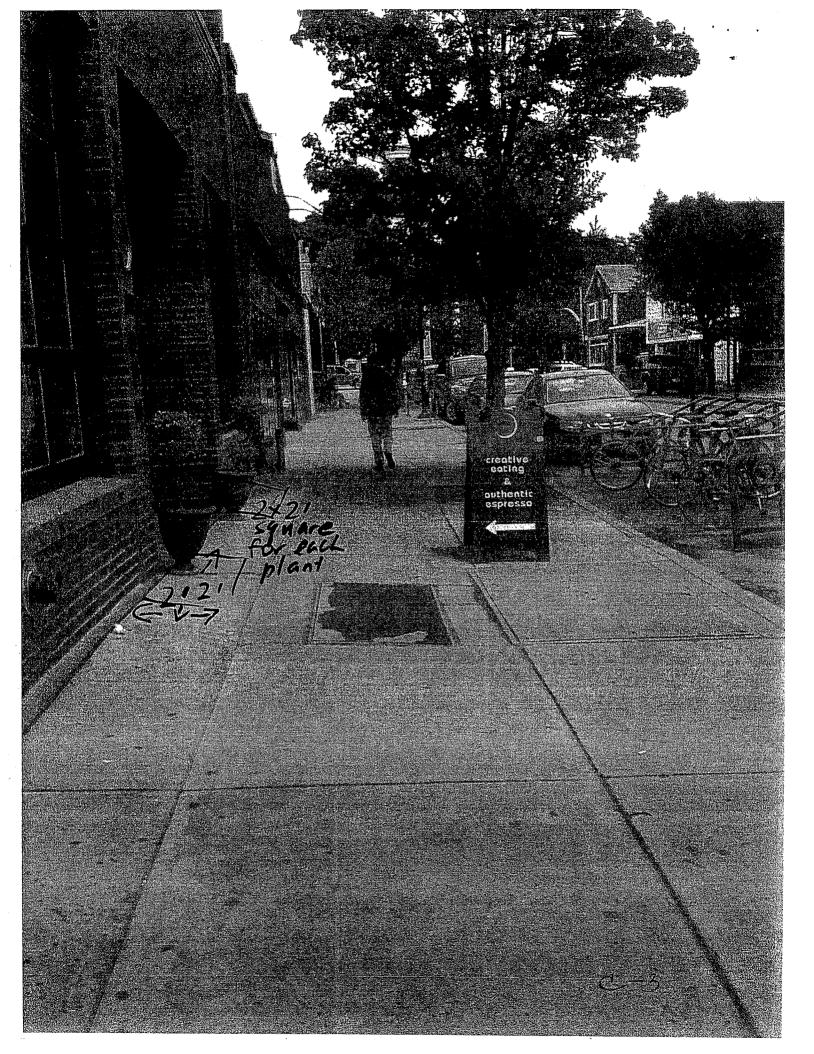

Placement of Encumbrance: 2 tables and potted plants in front of 150 Cherry Street. 25' x 5' area for tables, 2 2 x 2' areas for plants

Conditions: Keeping public ways clear

Total Square Feet (\$1.00 per SF):

Dear Amy,

Attached is all documentation for the encumbrance permit outside New Moon. Based on our experience of last summer we have altered our dimensions slightly to reflect a 25' long x 5' wide rectangle (new dimensions) at curbside (like last year). We

are hoping we can have three tables rather than the two we've had in the past. We have also remeasured the squares for two small plants at our front door to cover 2' x 2' for one at each side of our alcove. That is sufficient for the size plants we have used!

### **Encumbrance DPW Approval Form**

Effective 05/01/2013 - 04/30/2014

| ATTENTION: RON GORE, BURLI                                                                                                                                                                                                                                                                    | NGTON DEPARTMENT OF PUBLIC WORKS                       |
|-----------------------------------------------------------------------------------------------------------------------------------------------------------------------------------------------------------------------------------------------------------------------------------------------|--------------------------------------------------------|
| DBA NAME: New Moon Cafe                                                                                                                                                                                                                                                                       | DATE: Wednesday, February 20, 2013                     |
| COMPANY; 150 Cherry Street Inc.                                                                                                                                                                                                                                                               | PHONE: 383-2676 (518) 726-0270                         |
| LOCATION: 150 Cherry St.                                                                                                                                                                                                                                                                      | FAX: 383-2675                                          |
| MAILING ADDRESS: Eileen Beer<br>150 Cherry St.<br>RACKS / RAMPS / S                                                                                                                                                                                                                           | TAIRS / TABLES / CHAIRS ETC                            |
|                                                                                                                                                                                                                                                                                               |                                                        |
| <ol> <li>Racks, ramps, sidewalks encumbrances should opinion of the City Building Inspector, is there an avaproperty? Yes No 2.</li> <li>Will there be sufficient width for plows and pedes chairs encumbrances are added on the sidewalk?</li> <li>Additional Comments: TADLES/CL</li> </ol> | ailable alternative location for the ramp on private   |
| 4. A 133 square foot placement of 25' x 5' area for 3 at 150 Cherry St.                                                                                                                                                                                                                       | 3 tables with chairs. 2 2'x2' areas for potted plants. |
|                                                                                                                                                                                                                                                                                               |                                                        |
| DEPARTME                                                                                                                                                                                                                                                                                      | NT OF PUBLIC WORKS                                     |
| Approved?, Yes  No Explain: PCC                                                                                                                                                                                                                                                               | Date: 02/25/L3                                         |
| Cianatura Rigar & Me                                                                                                                                                                                                                                                                          | Date: GL/23/6                                          |