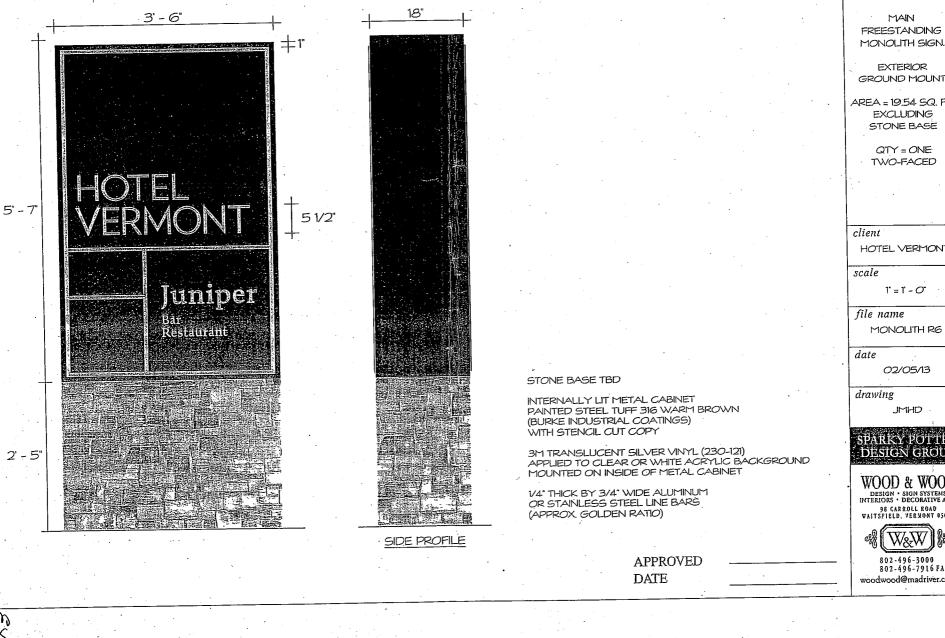

WHEREAS, HOTEL VERMONT has stated in its permit application that there are no physical barriers around the sign and it will cover a 19.54 sq. ft. area; and

WHEREAS, this application was reviewed and approved by the Department of Public Works attached hereto as Exhibit B; and

## 1. TERM

The CITY grants to HOTEL VERMONT (hereinafter LICENSEE) a license to erect and maintain a sign covering an area of 19.54 sq. ft on the public right-of-way at 41 Cherry Street for a term commencing as of the date of execution of this Agreement and terminating

### 2. LOCATIONS

LICENSEE may erect, use and maintain a sign in the public right-of-way (hereinafter referred to as the premises) for advertising and other purposes. It must be exactly as described and placed as approved by the Department of Public Works. A copy of the approved plan and photos are attached hereto as Exhibit C1-C4.

## HOTEL VERMONT ENCUMBRANCE REQUEST / DESCRIPTION / REQUIREMENTS

- 1) FREE STANDING SIGN, MOUNTED ON GREENBELT AREA (ON PAVERS)
  MOUNTED A MINIMUM OF 4' EAST OF CURB TO MAINTAIN A LINE OF SIGHT OF
  ONCOMING VEHICLES TRAVELING WEST ON CHERRY STREET, FOR VEHICLES
  EXITING THE HOTEL PAKING GARAGE
  19.54 S.F.
- 2) HOTEL SIGN MOUNTED FLUSH ABOVE ENTRY DOORWAY, NOT ABOVE SIDEWALK
- 3) FREESTANDING SANDWICH BOARD TYPE SIGN FOR NOTIFICATION OF DROP OFF AREA. WILL REQUIRE A SANDWICH BOARD PERMIT ISSUED BY DPW
- 4) GARAGE SIGN MOUNTED ABOVE ENTRANCE TO LAKEVIEW PARKING GARAGE, NOT ABOVE SIDEWALK
- 5) FLAGS (3) MOUNTED ON BUILDING (MINIMUM OF 7' ABOVE SIDEWALK) NOT TO ABSTRUCT PARKING GARAGE ENTRANCE SIGN. 2.0 S.F.
- 6) LOGO FOR RESTAURANT, FLUSH MOUNTED ABOVE ENTRANCE, NOT ABOVE SIDEWALK
- 7) CANOPY ABOVE ENTRY DOOR, 15' X 48'

# 955

MAIN

FREESTANDING MONOLITH SIGN.

EXTERIOR GROUND MOUNT

AREA = 19.54 SQ. FT. **EXCLUDING** STONE BASE

> QTY = ONE TWO-FACED

HOTEL VERMONT

1' = 1' - O'