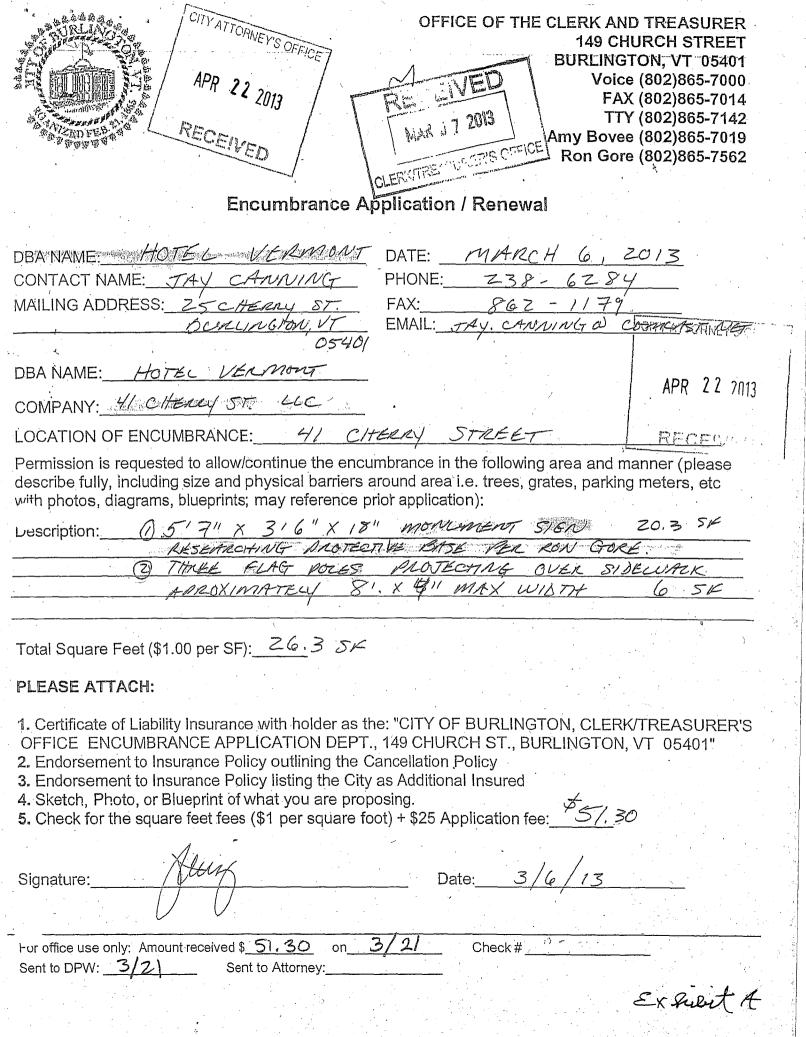

WHEREAS, the CITY owns property, including the street and sidewalk right-of-way adjacent to 41 Cherry Street and

WHEREAS, HOTEL VERMONT stated on its application (attached hereto as Exhibit A) that it wishes to erect and maintain a monument sign on the public right-of-way directly in front of 41 Cherry Street as shown in the attached photo (hereinafter "sign"); and

WHEREAS, HOTEL VERMONT has stated in its permit application that there are no physical barriers around the sign and it will cover a 19.54 sq. ft. area; and

WHEREAS, this application was reviewed and approved by the Department of Public Works attached hereto as Exhibit B; and

## **Encumbrance DPW Approval Form**

Effective 05/01/2013 - 04/30/2014

ATTENTION: RON GORE, BURLINGTON DEPARTMENT OF PUBLIC WORKS

|                                                                                                                                                                                                                                                                          | 1 (7)                                              |
|--------------------------------------------------------------------------------------------------------------------------------------------------------------------------------------------------------------------------------------------------------------------------|----------------------------------------------------|
| DBA NAME: Hotel Vermont                                                                                                                                                                                                                                                  | DATE: Wednesday, May 1, 2013  PHONE: 316-2960  MAY |
| COMPANY: 41 Cherry Street LLC                                                                                                                                                                                                                                            | PHONE: 316-2960                                    |
| LOCATION: 41 Cherry Street                                                                                                                                                                                                                                               | FAX: MAY 1 2012                                    |
| MAILING ADDRESS: Joe Carton                                                                                                                                                                                                                                              | RECEIVED                                           |
| RACKS / RAMPS / STAIRS                                                                                                                                                                                                                                                   | S / TABLES / CHAIRS ETC                            |
| <ol> <li>Racks, ramps, sidewalks encumbrances should be locopinion of the City Building Inspector, is there an available property? Yes No X</li> <li>Will there be sufficient width for plows and pedestrian a chairs encumbrances are added on the sidewalk?</li> </ol> | e alternative location for the ramp on private     |
| 3. Additional Comments: SEE ATTACHED                                                                                                                                                                                                                                     | SNFFT                                              |
| 4. A 26 square foot placement of 1. 5'X7" X 3'6" X 18" MORE PROTECTION BASE PER RON GORE                                                                                                                                                                                 | ONUMENT SIGN 20.3 SF RESEARCHING                   |
| DEPARTMENT O                                                                                                                                                                                                                                                             | F PUBLIC WORKS                                     |
| Approved? Yes XIIIIIIIIIIIIIIIIIIIIIIIIIIIIIIIIIIII                                                                                                                                                                                                                      | TTACHED DESCRIPTION/RECVIREMENT                    |
| Signature Ron Gare                                                                                                                                                                                                                                                       | Date: 05/02/13                                     |
|                                                                                                                                                                                                                                                                          | · ·                                                |