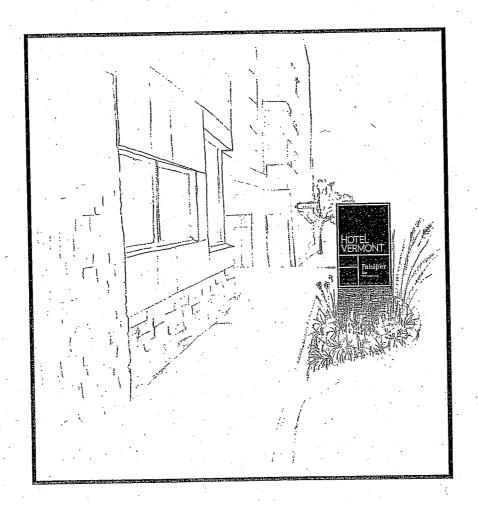

WHEREAS, the CITY owns property, including the street and sidewalk right-of-way adjacent to 41 Cherry Street and

WHEREAS, HOTEL VERMONT stated on its application (attached hereto as Exhibit A) that it wishes to erect and maintain a monument sign on the public right-of-way directly in front of 41 Cherry Street as shown in the attached photo (hereinafter "sign"); and

### 2. LOCATIONS

LICENSEE may erect, use and maintain a sign in the public right-of-way (hereinafter referred to as the premises) for advertising and other purposes. It must be exactly as described and placed as approved by the Department of Public Works. A copy of the approved plan and photos are attached hereto as Exhibit C1-C4.