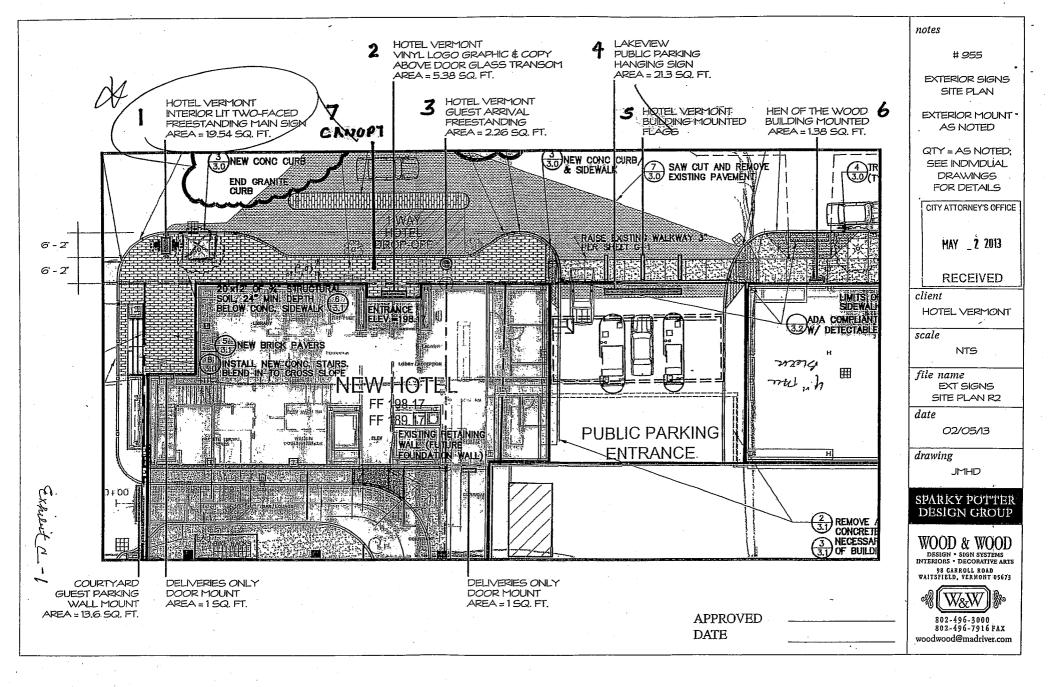

## HOTEL VERMONT ENCUMBRANCE REQUEST / DESCRIPTION / REQUIREMENTS

- 1) FREE STANDING SIGN, MOUNTED ON GREENBELT AREA (ON PAVERS)
  MOUNTED A MINIMUM OF 4' EAST OF CURB TO MAINTAIN A LINE OF SIGHT OF
  ONCOMING VEHICLES TRAVELING WEST ON CHERRY STREET, FOR VEHICLES
  EXITING THE HOTEL PAKING GARAGE
  19.54 S.F.
- 2) HOTEL SIGN MOUNTED FLUSH ABOVE ENTRY DOORWAY, NOT ABOVE SIDEWALK
- 3) FREESTANDING SANDWICH BOARD TYPE SIGN FOR NOTIFICATION OF DROP OFF AREA. WILL REQUIRE A SANDWICH BOARD PERMIT ISSUED BY DPW
- 4) GARAGE SIGN MOUNTED ABOVE ENTRANCE TO LAKEVIEW PARKING GARAGE, NOT ABOVE SIDEWALK
- 5) FLAGS (3) MOUNTED ON BUILDING (MINIMUM OF 7' ABOVE SIDEWALK) NOT TO ABSTRUCT PARKING GARAGE ENTRANCE SIGN. 2.0 S.F.
- 6) LOGO FOR RESTAURANT, FLUSH MOUNTED ABOVE ENTRANCE, NOT ABOVE SIDEWALK
- 7) CANOPY ABOVE ENTRY DOOR, 15' X 48'

720 S.F.

THE ENCUMBRANCE AREA.

SIDEWALK AREA, AND CALCULATED AS PART OF CITY ATTORNEY.

TOTAL SQUARE FOOTAGE - 741.54 S.F.

ITEMS # 2, 4 & 6 ARE RECESSED AND NOT ABOVE THE SIDEWALK AREA

ITEM # 3 WILL REQUIRE A SANDBOARD APPLICATION FROM DPW

# 955

MAIN

FREESTANDING MONOLITH SIGN.

EXTERIOR GROUND MOUNT

AREA = 19.54 SQ. FT. **EXCLUDING** STONE BASE

> QTY = ONE TWO-FACED

HOTEL VERMONT

1' = 1' - O'