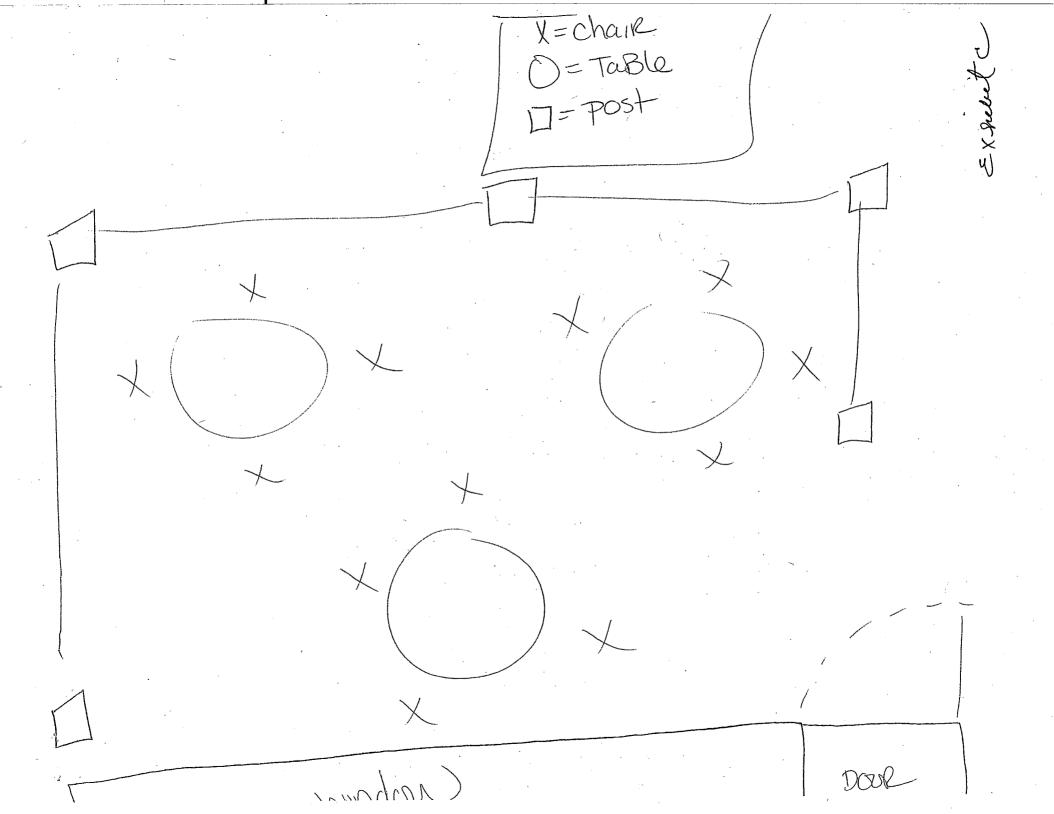

Placement of Encumbrance: 10x15 Roped Off area with 3 tables and 12 chairs located outside of 135 Main Street.

Conditions: Keeping public ways clear

Total Square Feet (\$1.00 per SF): 150

Check for the square feet fees (\$1) per square foot) + \$25 Application fee:\_ 5.

Signature

ADAM GROSS

For office use only: Amount received \$ 115.00 on 3/1 Check # 5440

Sent to Attorney:

ExhibitA

OFFICE OF THE CLERK AND TREASURER